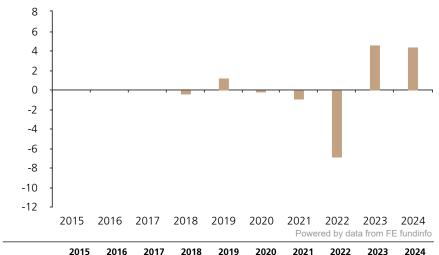

## **Past Performance**

Fund

This chart shows the fund's performance as the percentage loss or gain per year over the last 7 years.

-0.2

-1.0

-6.9

4.6

4.5

-0.4

1.3

The chart shows how much the Fund increased or decreased in value as a percentage in each year, net of charges (excluding entry charge), and net of tax.