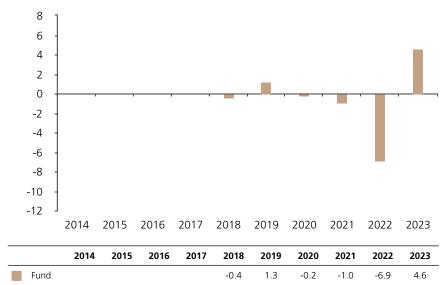

## **Past Performance**

This chart shows the fund's performance as the percentage loss or gain per year over the last 6 years.

The chart shows how much the Fund increased or decreased in value as a percentage in each year, net of charges (excluding entry charge), and net of tax.

## Performance in the past is not a reliable indicator of future results.

The chart shows the class's investment returns calculated as percentage year-end over year-end change of the class net asset value. In general any past performance takes account of all ongoing charges, but not the entry charge.