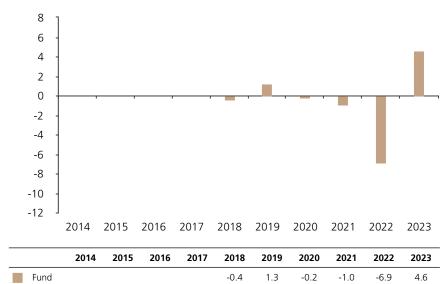

## **Past Performance**

This chart shows the fund's performance as the percentage loss or gain per year over the last 6 years.

The chart shows how much the Fund increased or decreased in value as a percentage in each year, net of charges (excluding entry charge), and net of tax.

## Performance in the past is not a reliable indicator of future results.

The chart shows the class's investment returns calculated as percentage year-end over year-end change of the class net asset value. In general any past performance takes account of all ongoing charges, but not the entry charge.