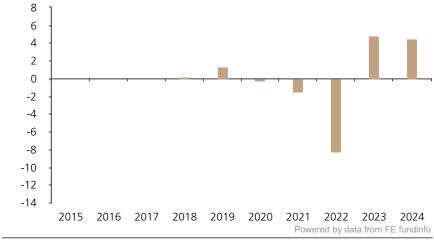

## **Past Performance**

This chart shows the fund's performance as the percentage loss or gain per year over the last 7 years.

The chart shows how much the Fund increased or decreased in value as a percentage in each year, net of charges (excluding entry charge), and net of tax.

## Performance in the past is not a reliable indicator of future results.

The chart shows the class's investment returns calculated as percentage year-end over year-end change of the class net asset value. In general any past performance takes account of all ongoing charges, but not the entry charge.

The unit class was issued on 21.08.2017.

|      |      |      |      |      |      |      |      | Powered by data from FE fundinto |      |      |  |
|------|------|------|------|------|------|------|------|----------------------------------|------|------|--|
|      | 2015 | 2016 | 2017 | 2018 | 2019 | 2020 | 2021 | 2022                             | 2023 | 2024 |  |
| Fund |      |      |      | 0.2  | 1.3  | -0.1 | -1.4 | -8.2                             | 4.9  | 4.5  |  |