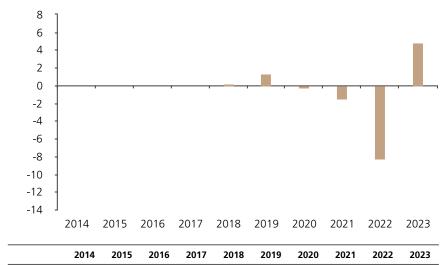

-1.4

-8.2

4.9

BKB Sustainable – Bonds CHF Domestic, a subfund of the umbrella fund BKB Sustainable, unit class I2

ISIN CH0375612881

This document was published on 25 March 2024.

## **Past Performance**

Fund

This chart shows the fund's performance as the percentage loss or gain per year over the last 6 years.

0.2

1.3

-0.1

The chart shows how much the Fund increased or decreased in value as a percentage in each year, net of charges (excluding entry charge), and net of tax.