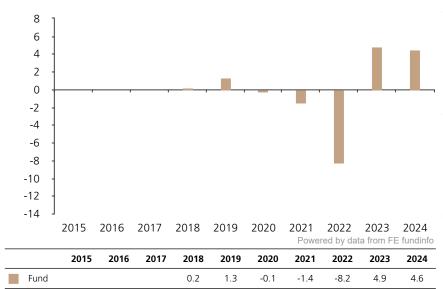

## **Past Performance**

This chart shows the fund's performance as the percentage loss or gain per year over the last 7 years.

The chart shows how much the Fund increased or decreased in value as a percentage in each year, net of charges (excluding entry charge), and net of tax.

## Performance in the past is not a reliable indicator of future results.

The chart shows the class's investment returns calculated as percentage year-end over year-end change of the class net asset value. In general any past performance takes account of all ongoing charges, but not the entry charge.