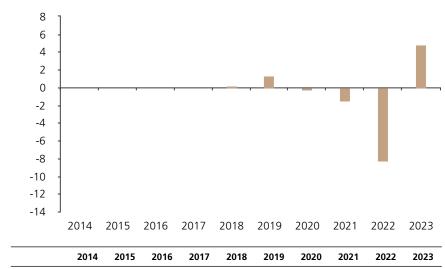

-1.4

-8.2

4.9

BKB Sustainable – Bonds CHF Domestic, a subfund of the umbrella fund BKB Sustainable, unit class I1

ISIN CH0375612832

This document was published on 25 March 2024.

## **Past Performance**

Fund

This chart shows the fund's performance as the percentage loss or gain per year over the last 6 years.

0.2

1.3

-0.1

The chart shows how much the Fund increased or decreased in value as a percentage in each year, net of charges (excluding entry charge), and net of tax.

## Performance in the past is not a reliable indicator of future results.

The chart shows the class's investment returns calculated as percentage year-end over year-end change of the class net asset value. In general any past performance takes account of all ongoing charges, but not the entry charge.