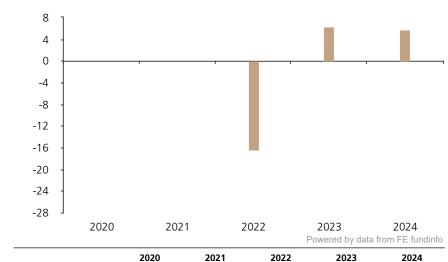

## **Past Performance**

Fund

This chart shows the fund's performance as the percentage loss or gain per year over the last 3 years.

-16.4

6.3

5.7

The chart shows how much the Fund increased or decreased in value as a percentage in each year, net of charges (excluding entry charge), and net of tax.

## Performance in the past is not a reliable indicator of future results.

The chart shows the class's investment returns calculated as percentage year-end over year-end change of the class net asset value. In general any past performance takes account of all ongoing charges, but not the entry charge.