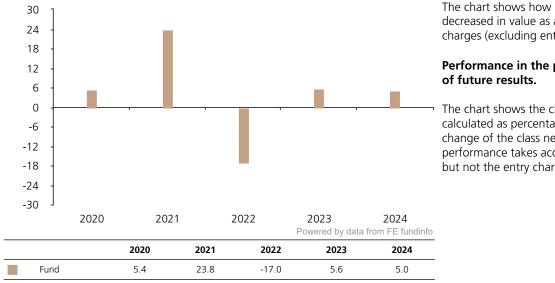

## **Past Performance**

This chart shows the fund's performance as the percentage loss or gain per year over the last 5 years.

The chart shows how much the Fund increased or decreased in value as a percentage in each year, net of charges (excluding entry charge), and net of tax.

## Performance in the past is not a reliable indicator of future results.

The chart shows the class's investment returns calculated as percentage year-end over year-end change of the class net asset value. In general any past performance takes account of all ongoing charges, but not the entry charge.