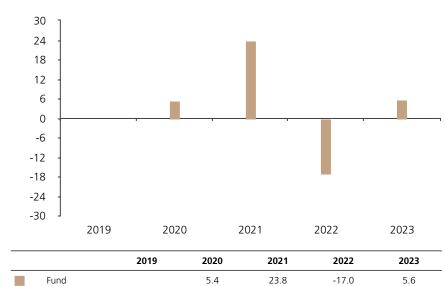

## **Past Performance**

This chart shows the fund's performance as the percentage loss or gain per year over the last 4 years.

The chart shows how much the Fund increased or decreased in value as a percentage in each year, net of charges (excluding entry charge), and net of tax.

## Performance in the past is not a reliable indicator of future results.

The chart shows the class's investment returns calculated as percentage year-end over year-end change of the class net asset value. In general any past performance takes account of all ongoing charges, but not the entry charge.