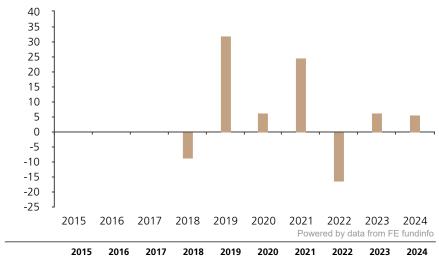

## **Past Performance**

Fund

This chart shows the fund's performance as the percentage loss or gain per year over the last 7 years.

6.2

24.8

-16.3

6.4

5.8

-8.8

32.1

The chart shows how much the Fund increased or decreased in value as a percentage in each year, net of charges (excluding entry charge), and net of tax.

## Performance in the past is not a reliable indicator of future results.

The chart shows the class's investment returns calculated as percentage year-end over year-end change of the class net asset value. In general any past performance takes account of all ongoing charges, but not the entry charge.