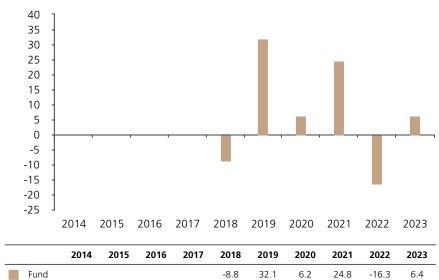

## **Past Performance**

This chart shows the fund's performance as the percentage loss or gain per year over the last 6 years.

The chart shows how much the Fund increased or decreased in value as a percentage in each year, net of charges (excluding entry charge), and net of tax.

## Performance in the past is not a reliable indicator of future results.

The chart shows the class's investment returns calculated as percentage year-end over year-end change of the class net asset value. In general any past performance takes account of all ongoing charges, but not the entry charge.