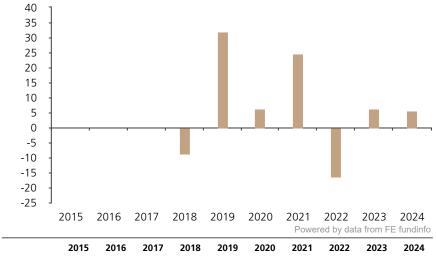

## **Past Performance**

Fund

This chart shows the fund's performance as the percentage loss or gain per year over the last 7 years.

24.8

-16.3

6.4

5.8

-8.8

32.1

6.2

The chart shows how much the Fund increased or decreased in value as a percentage in each year, net of charges (excluding entry charge), and net of tax.

## Performance in the past is not a reliable indicator of future results.

The chart shows the class's investment returns calculated as percentage year-end over year-end change of the class net asset value. In general any past performance takes account of all ongoing charges, but not the entry charge.