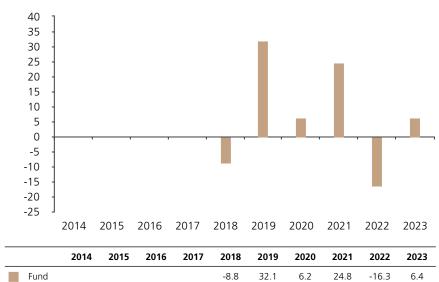

## **Past Performance**

This chart shows the fund's performance as the percentage loss or gain per year over the last 6 years.

The chart shows how much the Fund increased or decreased in value as a percentage in each year, net of charges (excluding entry charge), and net of tax.

## Performance in the past is not a reliable indicator of future results.

The chart shows the class's investment returns calculated as percentage year-end over year-end change of the class net asset value. In general any past performance takes account of all ongoing charges, but not the entry charge.