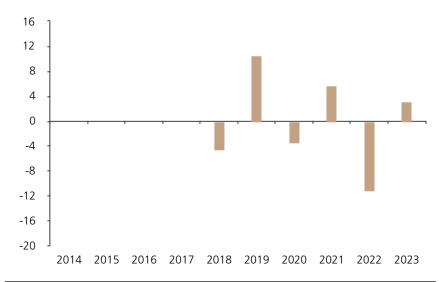

## **Past Performance**

This chart shows the fund's performance as the percentage loss or gain per year over the last 6 years.

The chart shows how much the Fund increased or decreased in value as a percentage in each year, net of charges (excluding entry charge), and net of tax.

## Performance in the past is not a reliable indicator of future results.

The chart shows the class's investment returns calculated as percentage year-end over year-end change of the class net asset value. In general any past performance takes account of all ongoing charges, but not the entry charge.

The unit class launched on 19.05.2017.

|      | 2014 | 2015 | 2016 | 2017 | 2018 | 2019 | 2020 | 2021 | 2022  | 2023 |
|------|------|------|------|------|------|------|------|------|-------|------|
| Fund |      |      |      |      | -4.5 | 10.6 | -3.5 | 5.7  | -11.1 | 3.2  |