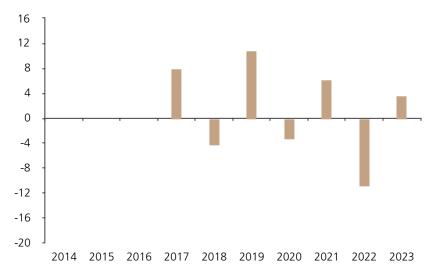

## **Past Performance**

This chart shows the fund's performance as the percentage loss or gain per year over the last 7 years.

The chart shows how much the Fund increased or decreased in value as a percentage in each year, net of charges (excluding entry charge), and net of tax.

## Performance in the past is not a reliable indicator of future results.

The chart shows the class's investment returns calculated as percentage year-end over year-end change of the class net asset value. In general any past performance takes account of all ongoing charges, but not the entry charge.

The unit class was issued on 03.11.2016.

|      | 2014 | 2015 | 2016 | 2017 | 2018 | 2019 | 2020 | 2021 | 2022  | 2023 |
|------|------|------|------|------|------|------|------|------|-------|------|
| Fund |      |      |      | 7.9  | -4.3 | 10.8 | -3.3 | 6.1  | -10.8 | 3.6  |