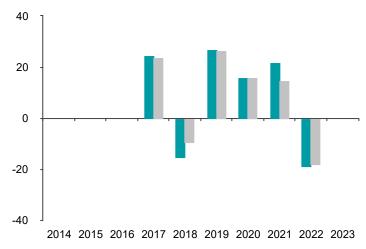

## **Past Performance**

This chart shows the fund's performance as the percentage loss or gain per year over the last 7 years against its benchmark.

Fund Index \*

The chart shows how much the Fund increased or decreased in value as a percentage in each year, net of charges (excluding entry charge), and net of tax.

Past performance is not a guide to future performance. The value of your investment may go down as well as up and you may not get back the amount you originally invested.