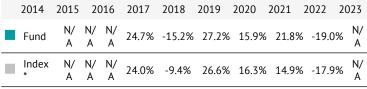

## **Past Performance**

This chart shows the fund's performance as the percentage loss or gain per year over the last 7 years against its benchmark.

Fund Index \*

The chart shows how much the Fund increased or decreased in value as a percentage in each year, net of charges (excluding entry charge), and net of tax.

Past performance is not a guide to future performance. The value of your investment may go down as well as up and you may not get back the amount you originally invested.

<sup>\*</sup> Index - MSCI All Countries Equal Weighted Index