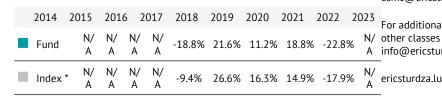

## **Past Performance**

Fund

Index \*

**Performance Table** 

This chart shows the fund's performance as the percentage loss or gain per year over the last 6 years against its benchmark.

You should be aware that past performance is not a guide to future performance.

Fund launch date: 2016-03-24

Share/unit class launch date: 2017-06-01

Performance is calculated in EUR

The chart shows how much the Fund increased or decreased in value as a percentage in each year, net of charges (excluding entry charge), and net of tax.

Past performance is not a guide to future performance. The value of your investment may go down as well as up and you may not get back the amount you originally invested.

Performance is shown after deduction of ongoing charges and performance fees (if applicable). Any entry or exit fees are excluded from the calculation.

A info@ericsturdza.com.

This Fund is authorised in Luxembourg and regulated by the Commission de Surveillance du Secteur Financier. This document is accurate as at 07 February 2024.

<sup>\*</sup> Index - MSCI All Countries Equal Weighted Index