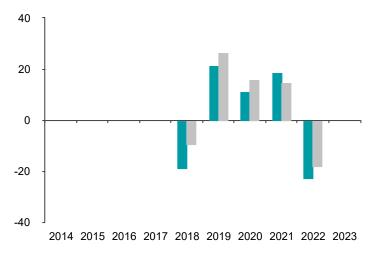

## **Past Performance**

Fund

Index \*

**Performance Table** 

This chart shows the fund's performance as the percentage loss or gain per year over the last 6 years against its benchmark.

You should be aware that past performance is not a guide to future performance.

Fund launch date: 2016-03-24

Share/unit class launch date: 2017-06-01

Performance is calculated in EUR

The chart shows how much the Fund increased or decreased in value as a percentage in each year, net of charges (excluding entry charge), and net of tax.

Past performance is not a guide to future performance. The value of your investment may go down as well as up and you may not get back the amount you originally invested.

Performance is shown after deduction of ongoing charges and performance fees (if applicable). Any entry or exit fees are excluded from the calculation.