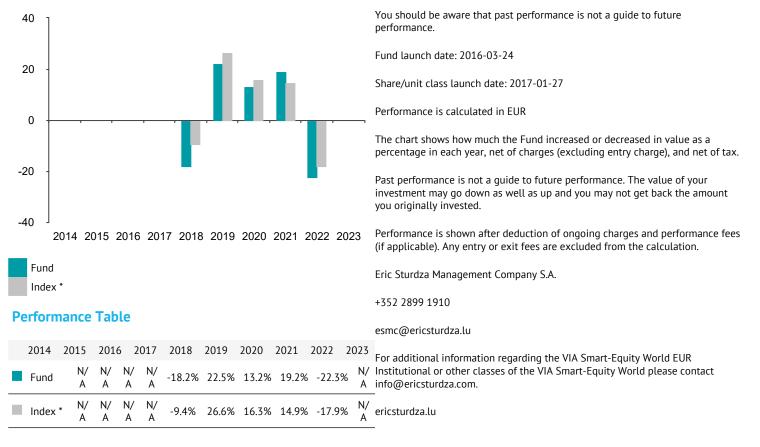

## **Past Performance**

This document provides you with information on past performance.

Past performance is not a reliable indicator of future performance. Markets could develop very differently in the future. It can help you to assess how the fund has been managed in the past and compare it to its benchmark.

## **Past Performance**

This chart shows the fund's performance as the percentage loss or gain per year over the last 6 years against its benchmark.

This Fund is authorised in Luxembourg and regulated by the Commission de Surveillance du Secteur Financier. This document is accurate as at 07 February 2024.

\* Index - MSCI All Countries Equal Weighted Index