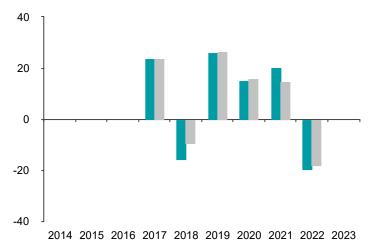

## **Past Performance**

This chart shows the fund's performance as the percentage loss or gain per year over the last 7 years against its benchmark.

Fund Index \*

The chart shows how much the Fund increased or decreased in value as a percentage in each year, net of charges (excluding entry charge), and net of tax.

Past performance is not a guide to future performance. The value of your investment may go down as well as up and you may not get back the amount you originally invested.