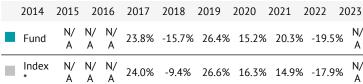

## **Performance Table**

You should be aware that past performance is not a guide to future performance.

Fund launch date: 2016-03-24

Share/unit class launch date: 2016-03-24

Performance is calculated in USD

Performance is shown after deduction of ongoing charges and performance fees (if applicable). Any entry or exit fees are excluded from the calculation.

Eric Sturdza Management Company S.A.

+352 2899 1910