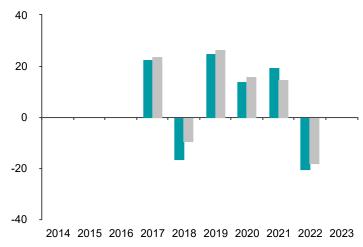

## **Past Performance**

Fund

Index \*

**Performance Table** 

This chart shows the fund's performance as the percentage loss or gain per year over the last 7 years against its benchmark.

Performance is calculated in USD

The chart shows how much the Fund increased or decreased in value as a

percentage in each year, net of charges (excluding entry charge), and net of tax.

You should be aware that past performance is not a guide to future

Fund N/ N/ N/ N/ 22.7% -16.6% 25.2% 14.0% 19.7% -20.3% N/ A

Index N/ N/ N/ N/ 24.0% -9.4% 26.6% 16.3% 14.9% -17.9% N/ A

For additional information regarding the VIA Smart-Equity World USD Private or N/ other classes of the VIA Smart-Equity World please contact