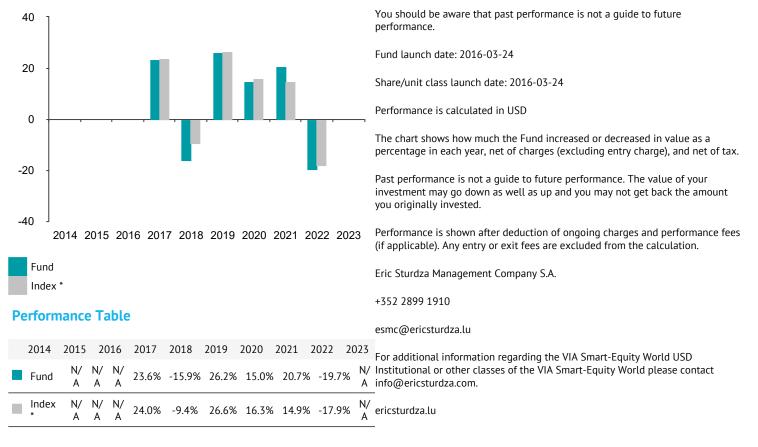

## **Past Performance**

This document provides you with information on past performance.

Past performance is not a reliable indicator of future performance. Markets could develop very differently in the future. It can help you to assess how the fund has been managed in the past and compare it to its benchmark.

## **Past Performance**

This chart shows the fund's performance as the percentage loss or gain per year over the last 7 years against its benchmark.

This Fund is authorised in Luxembourg and regulated by the Commission de Surveillance du Secteur Financier. This document is accurate as at 07 February 2024.

\* Index - MSCI All Countries Equal Weighted Index