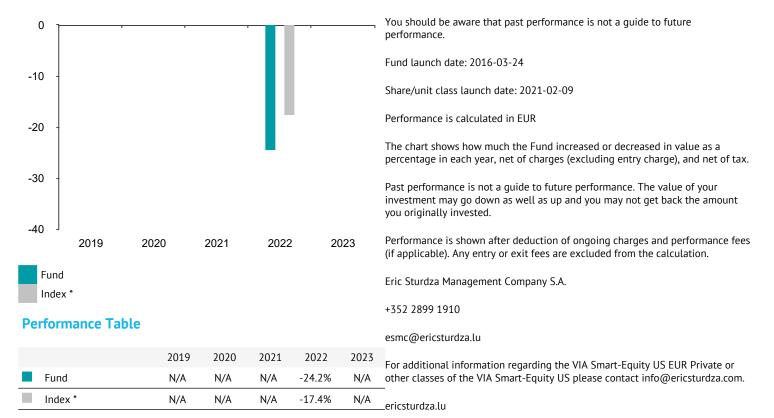

## **Past Performance**

This chart shows the fund's performance as the percentage loss or gain per year over the last 2 years against its benchmark.

This Fund is authorised in Luxembourg and regulated by the Commission de Surveillance du Secteur Financier. This document is accurate as at 07 February 2024.

\* Index - MSCI USA Equal Weighted Index