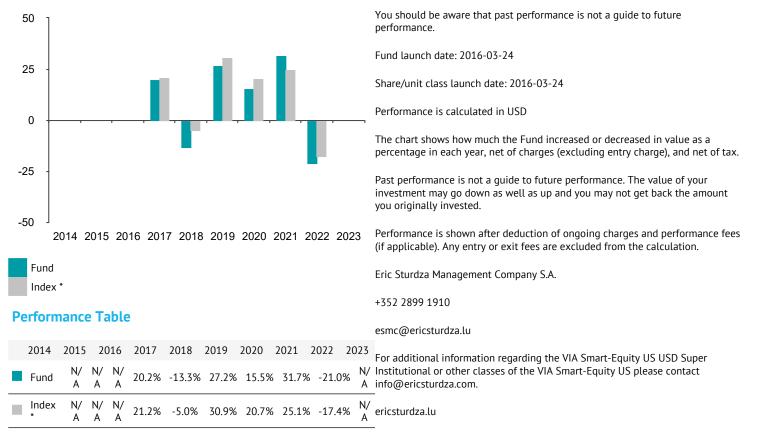

## **Past Performance**

This chart shows the fund's performance as the percentage loss or gain per year over the last 7 years against its benchmark.

This Fund is authorised in Luxembourg and regulated by the Commission de Surveillance du Secteur Financier. This document is accurate as at 07 February 2024.

\* Index - MSCI USA Equal Weighted Index