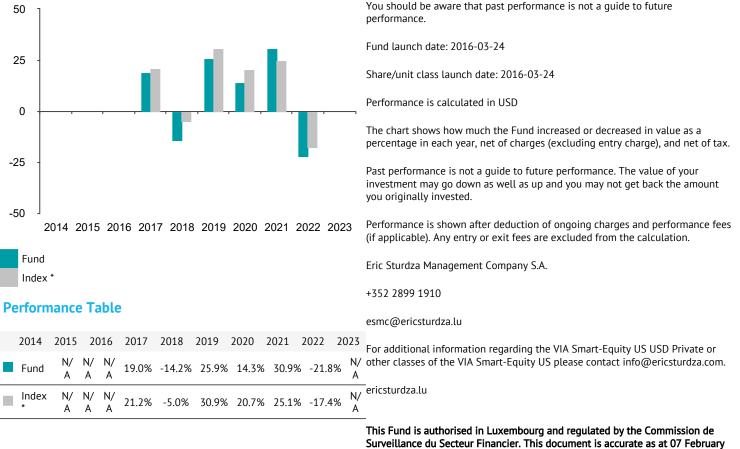

## **Past Performance**

This document provides you with information on past performance.

Past performance is not a reliable indicator of future performance. Markets could develop very differently in the future. It can help you to assess how the fund has been managed in the past and compare it to its benchmark.

## **Past Performance**

This chart shows the fund's performance as the percentage loss or gain per year over the last 7 years against its benchmark.

2024.

ance du secteur Financier. This docum

\* Index - MSCI USA Equal Weighted Index