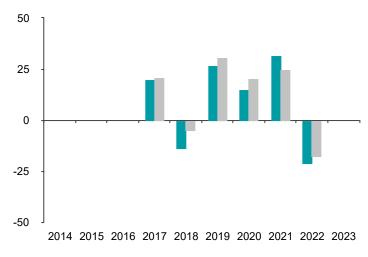

## **Past Performance**

This chart shows the fund's performance as the percentage loss or gain per year over the last 7 years against its benchmark.

You should be aware that past performance is not a guide to future performance.

Fund launch date: 2016-03-24

Share/unit class launch date: 2016-03-24

Performance is calculated in USD

The chart shows how much the Fund increased or decreased in value as a percentage in each year, net of charges (excluding entry charge), and net of tax.

Eric Sturdza Management Company S.A.

+352 2899 1910

esmc@ericsturdza.lu

Fund

Index \*

|  | 2014       | 2015    | 20      | )16     | 2017  | 2018   | 2019  | 2020  | 2021  | 2022    | 2023       |
|--|------------|---------|---------|---------|-------|--------|-------|-------|-------|---------|------------|
|  | Fund       | N/<br>A | N/<br>A | N/<br>A | 19.9% | -13.5% | 26.9% | 15.2% | 32.0% | 5 -21.2 | 2% N/<br>A |
|  | Index<br>* | N/<br>A | N/<br>A | N/<br>A | 21.2% | -5.0%  | 30.9% | 20.7% | 25.1% | ś -17.4 | 1% N/<br>A |

<sup>\*</sup> Index - MSCI USA Equal Weighted Index