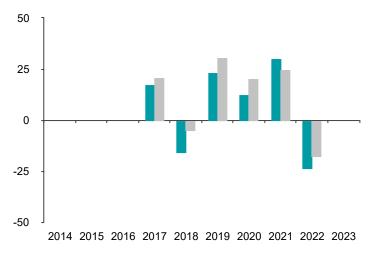

## **Past Performance**

This chart shows the fund's performance as the percentage loss or gain per year over the last 7 years against its benchmark.

Fund Index \*

The chart shows how much the Fund increased or decreased in value as a percentage in each year, net of charges (excluding entry charge), and net of tax.

Past performance is not a guide to future performance. The value of your investment may go down as well as up and you may not get back the amount you originally invested.

<sup>\*</sup> Index - MSCI USA Equal Weighted Index