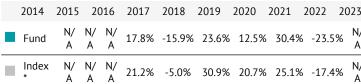

## **Past Performance**

This chart shows the fund's performance as the percentage loss or gain per year over the last 7 years against its benchmark.

Fund Index \*

## **Performance Table**

You should be aware that past performance is not a guide to future performance.

Fund launch date: 2016-03-24

Share/unit class launch date: 2016-05-09

Performance is calculated in EUR

<sup>\*</sup> Index - MSCI USA Equal Weighted Index