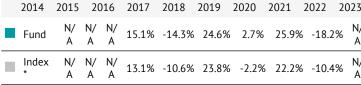

## **Performance Table**

You should be aware that past performance is not a guide to future performance

Fund launch date: 2016-03-23

Share/unit class launch date: 2016-03-23

Performance is calculated in EUR

Performance is shown after deduction of ongoing charges and performance fees (if applicable). Any entry or exit fees are excluded from the calculation.

Eric Sturdza Management Company S.A.

+352 2899 1910