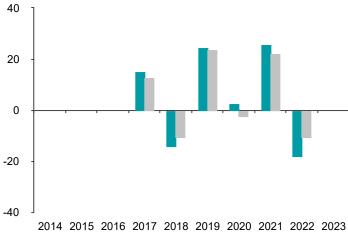

## **Past Performance**

This chart shows the fund's performance as the percentage loss or gain per year over the last 7 years against its benchmark.

Fund Index \*

The chart shows how much the Fund increased or decreased in value as a percentage in each year, net of charges (excluding entry charge), and net of tax.

Past performance is not a guide to future performance. The value of your investment may go down as well as up and you may not get back the amount you originally invested.