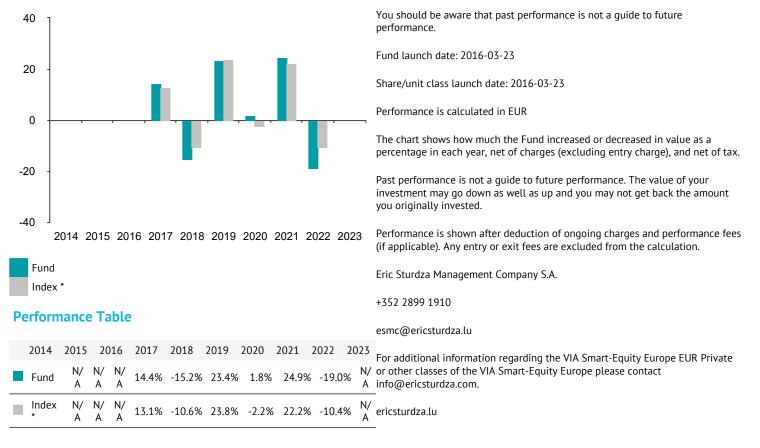

## **Past Performance**

This document provides you with information on past performance.

Past performance is not a reliable indicator of future performance. Markets could develop very differently in the future. It can help you to assess how the fund has been managed in the past and compare it to its benchmark.

## **Past Performance**

This chart shows the fund's performance as the percentage loss or gain per year over the last 7 years against its benchmark.

This Fund is authorised in Luxembourg and regulated by the Commission de Surveillance du Secteur Financier. This document is accurate as at 07 February 2024.

\* Index - MSCI Daily Net TR Europe Euro Index