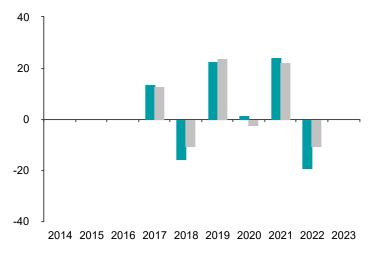

## **Past Performance**

This chart shows the fund's performance as the percentage loss or gain per year over the last 7 years against its benchmark.

You should be aware that past performance is not a guide to future performance.

Fund launch date: 2016-03-23

Share/unit class launch date: 2016-03-23

Performance is calculated in CHF

The chart shows how much the Fund increased or decreased in value as a percentage in each year, net of charges (excluding entry charge), and net of tax.

16 2017 2018 2019 2020 2021 2022 202 N/ 13.8% -15.7% 22.8% 1.6% 24.4% -19.4%

Fund N/ N/ N/ 13.8% -15.7% 22.8% 1.6%

Index N/ N/ N/ N/ -10.6% 23.8% -2.2% 22.2% -10.4%

For additional information regarding the VIA Smart-Equity Europe CHF Private N/ or other classes of the VIA Smart-Equity Europe please contact