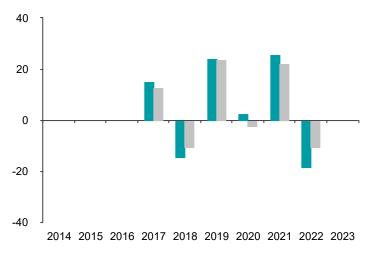

## **Past Performance**

This chart shows the fund's performance as the percentage loss or gain per year over the last 7 years against its benchmark.

Fund Index \*

The chart shows how much the Fund increased or decreased in value as a percentage in each year, net of charges (excluding entry charge), and net of tax.

Past performance is not a guide to future performance. The value of your investment may go down as well as up and you may not get back the amount you originally invested.