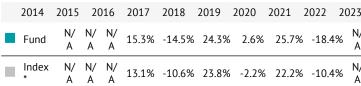

## **Performance Table**

You should be aware that past performance is not a guide to future performance.

Fund launch date: 2016-03-23

Share/unit class launch date: 2016-03-23

Performance is calculated in EUR

Performance is shown after deduction of ongoing charges and performance fees (if applicable). Any entry or exit fees are excluded from the calculation.

Eric Sturdza Management Company S.A.

+352 2899 1910