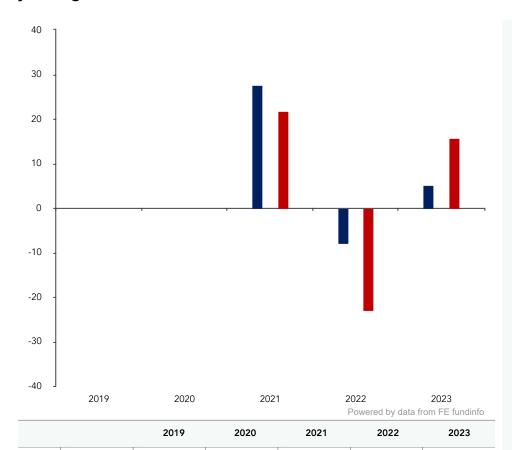

## **Past Performance**

Fund

Index \*

This chart shows the fund's performance as the percentage loss or gain per year over the last 3 years against its benchmark.

N/A

N/A

N/A

N/A

You should be aware that past performance is not a guide to future performance.

Fund launch date: 2015-05-05

Share/unit class launch date: 2020-11-30

Performance is calculated in CHF

The chart shows how much the Fund increased or decreased in value as a percentage in each year, net of charges (excluding entry charge), and net of tax.

Eric Sturdza Management Company S.A.

+352 2899 1910

esmc@ericsturdza.lu

Benchmark performance from 2022 is with regards to the MSCI Europe SMID Cap Net Return Index, whilst prior periods reflect the returns of the STOXX Europe 600 NR EUR Index. The approach was adjusted to align the benchmarks within the Fund supplement.

For additional information regarding the Strategic European Silver Stars Fund B CHF or other classes of the Strategic European Silver Stars Fund please contact info@ericsturdza.com.

ericsturdza.lu

27.7%

21.7%

-7.8%

-22.9%

5 1%

15.7%