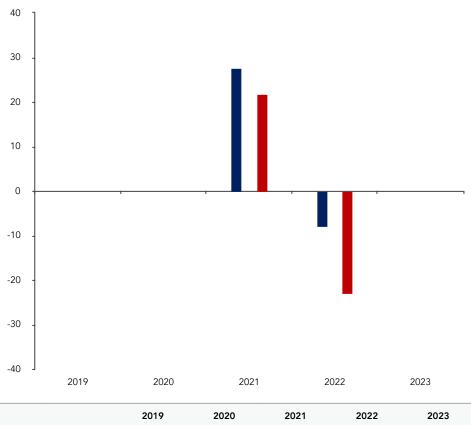

## **Past Performance**

This chart shows the fund's performance as the percentage loss or gain per year over the last 3 years against its benchmark.

|         | 2019 | 2020 | 2021  | 2022   | 2023 |
|---------|------|------|-------|--------|------|
| Fund    | N/A  | N/A  | 27.7% | -7.8%  | N/A  |
| Index * | N/A  | N/A  | 21.7% | -22.9% | N/A  |

You should be aware that past performance is not a guide to future performance.

Fund launch date: 2015-05-05

Share/unit class launch date: 2020-11-30

Performance is calculated in CHF

The chart shows how much the Fund increased or decreased in value as a percentage in each year, net of charges (excluding entry charge), and net of tax.