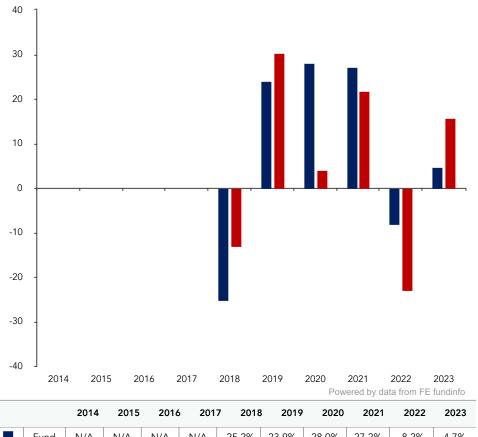

## **Past Performance**

This chart shows the fund's performance as the percentage loss or gain per year over the last 6 years against its benchmark.

Fund -25 2% 23.9% 28.0% 27 2% 4 7% N/A N/A N/A N/A -8 2% N/A Index \* N/A N/A N/A -13.1% 30.4% 4.1% 21.7% -22.9% 15.7% You should be aware that past performance is not a guide to future performance.

Fund launch date: 2015-05-05

Share/unit class launch date: 2017-03-24

Performance is calculated in CHF

The chart shows how much the Fund increased or decreased in value as a percentage in each year, net of charges (excluding entry charge), and net of tax.

Eric Sturdza Management Company S.A.

+352 2899 1910

esmc@ericsturdza.lu

Benchmark performance from 2022 is with regards to the MSCI Europe SMID Cap Net Return Index, whilst prior periods reflect the returns of the STOXX Europe 600 NR EUR Index. The approach was adjusted to align the benchmarks within the Fund supplement.