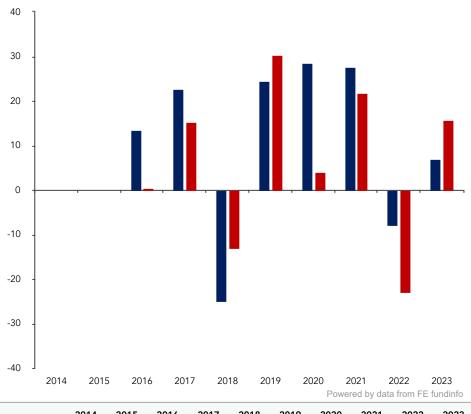

## **Past Performance**

This chart shows the fund's performance as the percentage loss or gain per year over the last 8 years against its benchmark.

|         | 2014 | 201 | 5 2016 | 3 2017 | 2018   | 2019  | 2020  | 2021  | 2022   | 2023  |
|---------|------|-----|--------|--------|--------|-------|-------|-------|--------|-------|
| Fund    | N/A  | N/A | 13.5%  | 22.8%  | -24.9% | 24.4% | 28.6% | 27.6% | -7.9%  | 7.1%  |
| Index * | N/A  | N/A | 0.2%   | 15.3%  | -13.1% | 30.4% | 4.1%  | 21.7% | -22.9% | 15.7% |

You should be aware that past performance is not a guide to future performance.

Fund launch date: 2015-05-05

Share/unit class launch date: 2015-05-05

Performance is calculated in EUR

The chart shows how much the Fund increased or decreased in value as a percentage in each year, net of charges (excluding entry charge), and net of tax.

Eric Sturdza Management Company S.A.

+352 2899 1910

esmc@ericsturdza.lu

Benchmark performance from 2022 is with regards to the MSCI Europe SMID Cap Net Return Index, whilst prior periods reflect the returns of the STOXX Europe 600 NR EUR Index. The approach was adjusted to align the benchmarks within the Fund supplement.