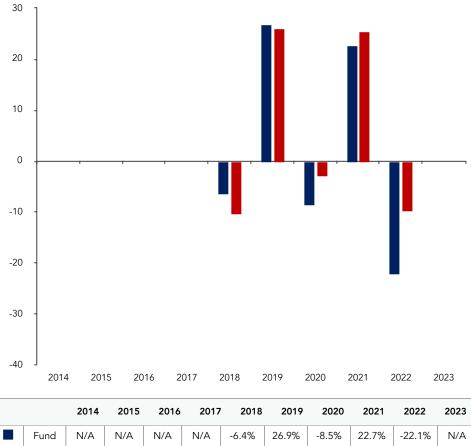

## **Past Performance**

This chart shows the fund's performance as the percentage loss or gain per year over the last 6 years against its benchmark.

|         | 2014 | 2015 | 2016 | 2017 | 2018   | 2019  | 2020  | 2021  | 2022   | 2023 |
|---------|------|------|------|------|--------|-------|-------|-------|--------|------|
| Fund    | N/A  | N/A  | N/A  | N/A  | -6.4%  | 26.9% | -8.5% | 22.7% | -22.1% | N/A  |
| Index * | N/A  | N/A  | N/A  | N/A  | -10.3% | 26.2% | -2.9% | 25.4% | -9.7%  | N/A  |

You should be aware that past performance is not a guide to future performance.

Fund launch date: 2010-10-29

Share/unit class launch date: 2017-04-04

Performance is calculated in CHF

The chart shows how much the Fund increased or decreased in value as a percentage in each year, net of charges (excluding entry charge), and net of tax.