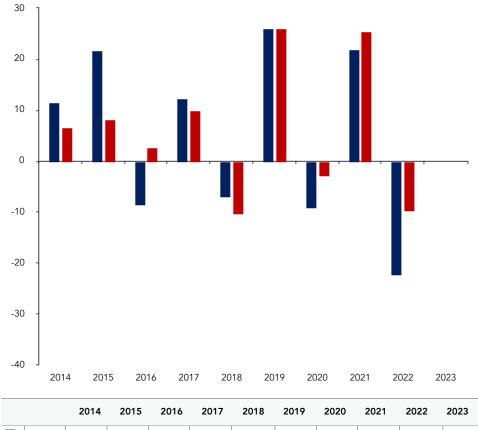

## **Past Performance**

This chart shows the fund's performance as the percentage loss or gain per year over the last 10 years against its benchmark.

|         | 2014  | 2015  | 2016  | 2017  | 2018   | 2019  | 2020  | 2021  | 2022   | 2023 |
|---------|-------|-------|-------|-------|--------|-------|-------|-------|--------|------|
| Fund    | 11.5% | 21.7% | -8.5% | 12.4% | -7.0%  | 26.1% | -9.2% | 22.0% | -22.3% | N/A  |
| Index * | 6.7%  | 8.1%  | 2.6%  | 9.9%  | -10.3% | 26.2% | -2.9% | 25.4% | -9.7%  | N/A  |

You should be aware that past performance is not a guide to future performance.

Fund launch date: 2010-10-29

Share/unit class launch date: 2013-01-24

Performance is calculated in CHF

The chart shows how much the Fund increased or decreased in value as a percentage in each year, net of charges (excluding entry charge), and net of tax.