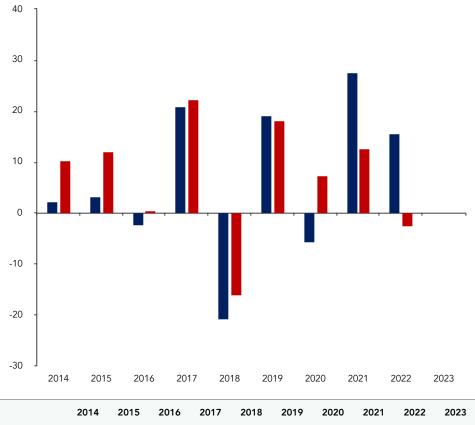

## **Past Performance**

This chart shows the fund's performance as the percentage loss or gain per year over the last 10 years against its benchmark.

|         | 2014  | 2015  | 2016  | 2017  | 2018   | 2019  | 2020  | 2021  | 2022  | 2023 |
|---------|-------|-------|-------|-------|--------|-------|-------|-------|-------|------|
| Fund    | 2.2%  | 3.2%  | -2.2% | 20.8% | -20.7% | 19.1% | -5.6% | 27.6% | 15.5% | N/A  |
| Index * | 10.3% | 12.1% | 0.3%  | 22.2% | -16.0% | 18.1% | 7.4%  | 12.7% | -2.5% | N/A  |

You should be aware that past performance is not a guide to future performance.

Fund launch date: 2001-08-07

Share/unit class launch date: 2009-10-22

Performance is calculated in JPY

The chart shows how much the Fund increased or decreased in value as a percentage in each year, net of charges (excluding entry charge), and net of tax.

ericsturdza.lu

\* Index - TOPIX TR JPY