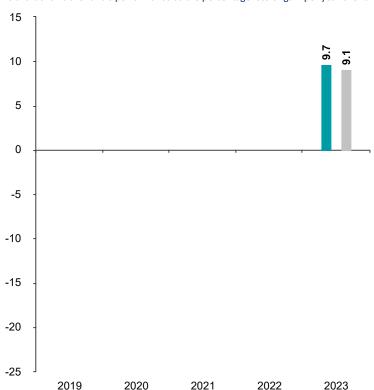

## Past Performance

Fund Index \*

This chart shows the fund's performance as the percentage loss or gain per year over the last 1 years against its benchmark.

You should be aware that past performance is not a guide to future performance.  $% \label{eq:controlled}$ 

Fund launch date: 2022-05-02

Share/unit class launch date: 2022-05-02

Performance is calculated in USD

The chart shows how much the Fund increased or decreased in value as a percentage in each year, net of charges (excluding entry charge), and net of tax.

\* Index - JP Morgan CEMBI Broad Diversified

| Performance Table |         |      |      |      |      |      |
|-------------------|---------|------|------|------|------|------|
|                   |         | 2019 | 2020 | 2021 | 2022 | 2023 |
|                   | Fund    | N/A  | N/A  | N/A  | N/A  | 9.7% |
|                   | Index * | N/A  | N/A  | N/A  | N/A  | 9.1% |