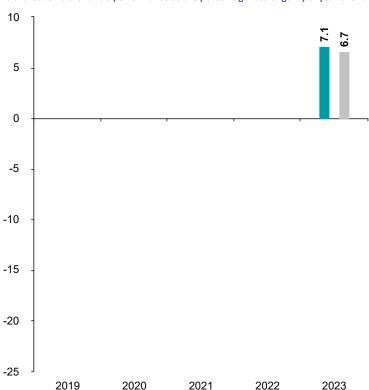

## Past Performance

Fund Index \*

This chart shows the fund's performance as the percentage loss or gain per year over the last 1 years against its benchmark.

You should be aware that past performance is not a guide to future performance.  $% \label{eq:controlled}$ 

Fund launch date: 2022-05-02

Share/unit class launch date: 2022-05-02

Performance is calculated in EUR

The chart shows how much the Fund increased or decreased in value as a percentage in each year, net of charges (excluding entry charge), and net of tax.

\* Index - JP Morgan CEMBI Broad Diversified

| Performance Table |         |      |      |      |      |      |
|-------------------|---------|------|------|------|------|------|
|                   |         | 2019 | 2020 | 2021 | 2022 | 2023 |
|                   | Fund    | N/A  | N/A  | N/A  | N/A  | 7.1% |
|                   | Index * | N/A  | N/A  | N/A  | N/A  | 6.7% |