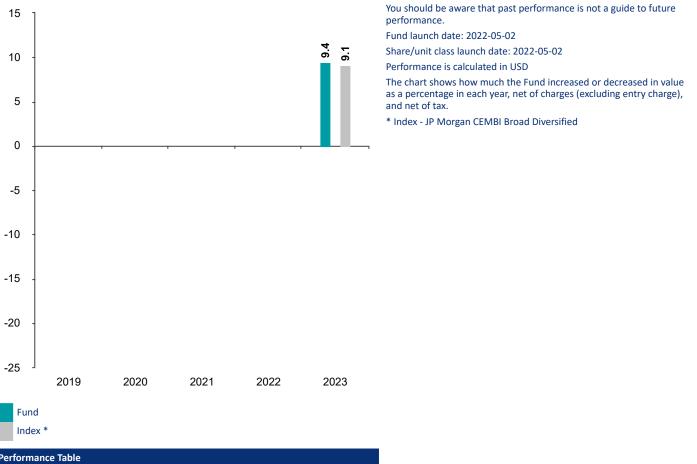

## Past Performance

This chart shows the fund's performance as the percentage loss or gain per year over the last 1 years against its benchmark.

|  |         | 2019 | 2020 | 2021 | 2022 | 2023 |
|--|---------|------|------|------|------|------|
|  | Fund    | N/A  | N/A  | N/A  | N/A  | 9.4% |
|  | Index * | N/A  | N/A  | N/A  | N/A  | 9.1% |