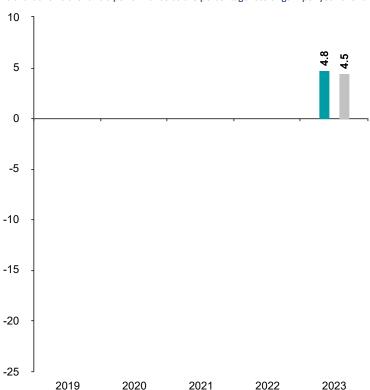

## Past Performance

Fund Index \*

This chart shows the fund's performance as the percentage loss or gain per year over the last 1 years against its benchmark.

You should be aware that past performance is not a guide to future performance.  $% \label{eq:controlled}$ 

Fund launch date: 2022-05-02

Share/unit class launch date: 2022-05-02

Performance is calculated in CHF

The chart shows how much the Fund increased or decreased in value as a percentage in each year, net of charges (excluding entry charge), and net of tax.

\* Index - JP Morgan CEMBI Broad Diversified

| Performance Table |         |      |      |      |      |      |
|-------------------|---------|------|------|------|------|------|
|                   |         | 2019 | 2020 | 2021 | 2022 | 2023 |
|                   | Fund    | N/A  | N/A  | N/A  | N/A  | 4.8% |
|                   | Index * | N/A  | N/A  | N/A  | N/A  | 4.5% |