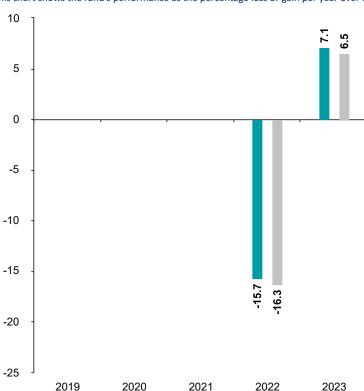

## **Past Performance**

Fund Index \*

This chart shows the fund's performance as the percentage loss or gain per year over the last 2 years against its benchmark.

You should be aware that past performance is not a guide to future performance.

Fund launch date: 2021-04-26

Share/unit class launch date: 2021-04-26

Performance is calculated in EUR

The chart shows how much the Fund increased or decreased in value as a percentage in each year, net of charges (excluding entry charge), and net of tax.

\* Index - Bloomberg Barclays Global Aggregate Corporate Index USD Hedged

| Performance Table |         |      |      |      |        |      |
|-------------------|---------|------|------|------|--------|------|
|                   |         | 2019 | 2020 | 2021 | 2022   | 2023 |
|                   | Fund    | N/A  | N/A  | N/A  | -15.7% | 7.1% |
|                   | Index * | N/A  | N/A  | N/A  | -16.3% | 6.5% |