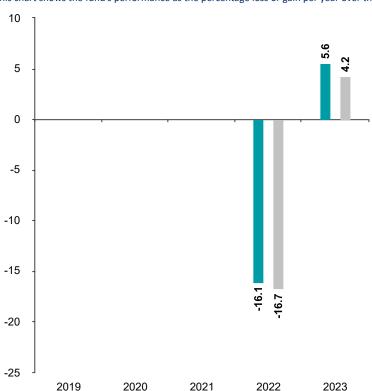

## Past Performance

Fund Index \*

This chart shows the fund's performance as the percentage loss or gain per year over the last 2 years against its benchmark.

You should be aware that past performance is not a guide to future performance.  $% \label{eq:controlled}$ 

Fund launch date: 2021-04-26

Share/unit class launch date: 2021-04-26

Performance is calculated in CHF

The chart shows how much the Fund increased or decreased in value as a percentage in each year, net of charges (excluding entry charge), and net of tax.

\* Index - Bloomberg Barclays Global Aggregate Corporate Index USD Hedged

| Performance Table |         |      |      |      |        |      |
|-------------------|---------|------|------|------|--------|------|
|                   |         | 2019 | 2020 | 2021 | 2022   | 2023 |
|                   | Fund    | N/A  | N/A  | N/A  | -16.1% | 5.6% |
|                   | Index * | N/A  | N/A  | N/A  | -16.7% | 4.2% |