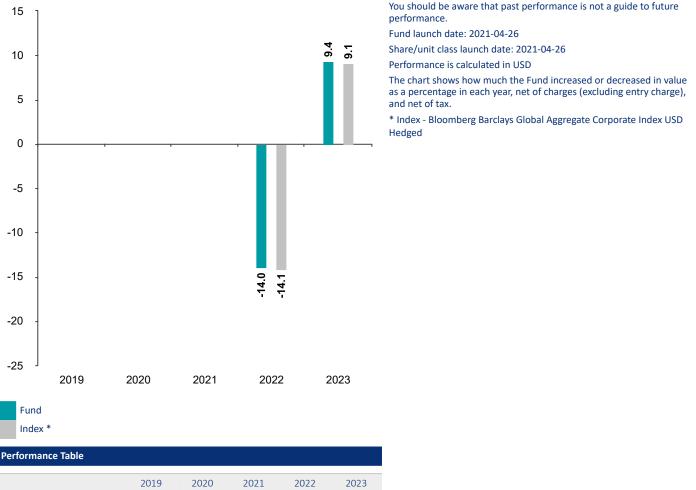

## Past Performance

This chart shows the fund's performance as the percentage loss or gain per year over the last 2 years against its benchmark.

|         | 2019 | 2020 | 2021 | 2022   | 2023 |
|---------|------|------|------|--------|------|
| Fund    | N/A  | N/A  | N/A  | -14.0% | 9.4% |
| Index * | N/A  | N/A  | N/A  | -14.1% | 9.1% |