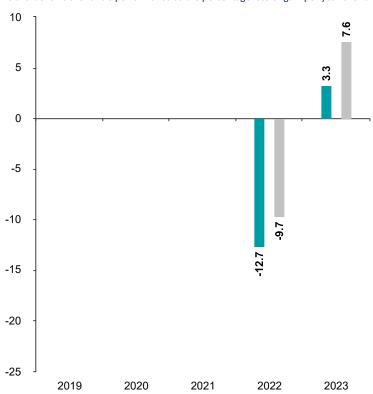

## Past Performance

Fund Index \*

This chart shows the fund's performance as the percentage loss or gain per year over the last 2 years against its benchmark.

You should be aware that past performance is not a guide to future performance.  $% \label{eq:controlled}$ 

Fund launch date: 2021-01-29

Share/unit class launch date: 2021-01-29

Performance is calculated in EUR

The chart shows how much the Fund increased or decreased in value as a percentage in each year, net of charges (excluding entry charge), and net of tax.

\* Index - Refinitiv Global Investment Grade

| Performance Table |         |      |      |      |        |      |
|-------------------|---------|------|------|------|--------|------|
|                   |         | 2019 | 2020 | 2021 | 2022   | 2023 |
|                   | Fund    | N/A  | N/A  | N/A  | -12.7% | 3.3% |
|                   | Index * | N/A  | N/A  | N/A  | -9.7%  | 7.6% |