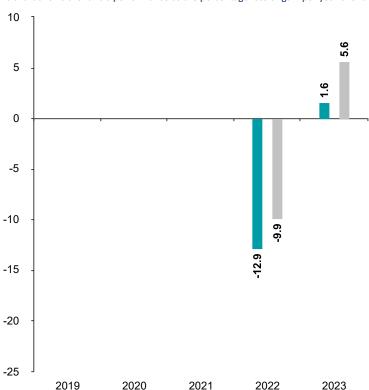

## Past Performance

Fund Index \*

This chart shows the fund's performance as the percentage loss or gain per year over the last 2 years against its benchmark.

You should be aware that past performance is not a guide to future performance.  $% \label{eq:controlled}$ 

Fund launch date: 2021-01-29

Share/unit class launch date: 2021-01-29

Performance is calculated in CHF

The chart shows how much the Fund increased or decreased in value as a percentage in each year, net of charges (excluding entry charge), and net of tax.

\* Index - Refinitiv Global Investment Grade

| Performance Table |         |      |      |      |        |      |
|-------------------|---------|------|------|------|--------|------|
|                   |         | 2019 | 2020 | 2021 | 2022   | 2023 |
|                   | Fund    | N/A  | N/A  | N/A  | -12.9% | 1.6% |
|                   | Index * | N/A  | N/A  | N/A  | -9.9%  | 5.6% |