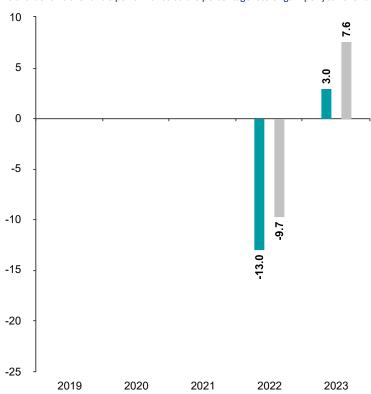

## Past Performance

Fund Index \*

This chart shows the fund's performance as the percentage loss or gain per year over the last 2 years against its benchmark.

You should be aware that past performance is not a guide to future performance.

Fund launch date: 2021-01-29

Share/unit class launch date: 2021-01-29

Performance is calculated in EUR

The chart shows how much the Fund increased or decreased in value as a percentage in each year, net of charges (excluding entry charge), and net of tax.

\* Index - Refinitiv Global Investment Grade

| Performance Table |         |      |      |      |        |      |
|-------------------|---------|------|------|------|--------|------|
|                   |         | 2019 | 2020 | 2021 | 2022   | 2023 |
|                   | Fund    | N/A  | N/A  | N/A  | -13.0% | 3.0% |
|                   | Index * | N/A  | N/A  | N/A  | -9.7%  | 7.6% |