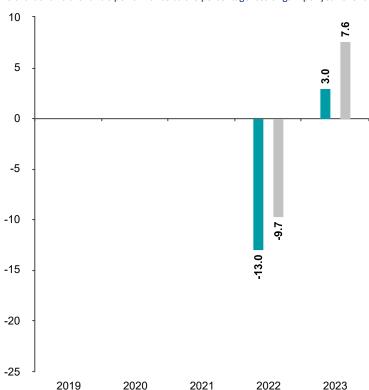

## **Past Performance**

Fund Index \*

This chart shows the fund's performance as the percentage loss or gain per year over the last 2 years against its benchmark.

You should be aware that past performance is not a guide to future performance.  $% \label{eq:controlled}$ 

Fund launch date: 2021-01-29

Share/unit class launch date: 2021-01-29

Performance is calculated in EUR

The chart shows how much the Fund increased or decreased in value as a percentage in each year, net of charges (excluding entry charge), and net of tax.

\* Index - Refinitiv Global Investment Grade

| Performance Table |         |      |      |      |        |      |
|-------------------|---------|------|------|------|--------|------|
|                   |         | 2019 | 2020 | 2021 | 2022   | 2023 |
|                   | Fund    | N/A  | N/A  | N/A  | -13.0% | 3.0% |
|                   | Index * | N/A  | N/A  | N/A  | -9.7%  | 7.6% |