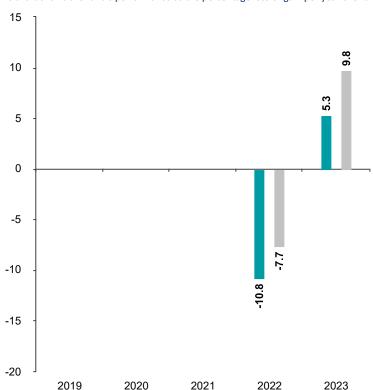

## **Past Performance**

Fund Index \*

This chart shows the fund's performance as the percentage loss or gain per year over the last 2 years against its benchmark.

You should be aware that past performance is not a guide to future performance.  $% \label{eq:controlled}$ 

Fund launch date: 2021-01-29

Share/unit class launch date: 2021-01-29

Performance is calculated in USD

The chart shows how much the Fund increased or decreased in value as a percentage in each year, net of charges (excluding entry charge), and net of tax.

\* Index - Refinitiv Global Investment Grade

| Performance Table |         |      |      |      |        |      |
|-------------------|---------|------|------|------|--------|------|
|                   |         | 2019 | 2020 | 2021 | 2022   | 2023 |
|                   | Fund    | N/A  | N/A  | N/A  | -10.8% | 5.3% |
|                   | Index * | N/A  | N/A  | N/A  | -7.7%  | 9.8% |